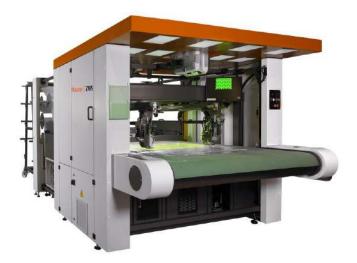

# For leather and Man-made Materials FlashCut Master 2185

The all-new **FlashCut 2185 Master** is an **all-purpose solution** to cut both leather and man-made materials. Its high manufacturing quality, low-noise and ultimate technological contents make the FlashCut Master one of the most versatile models among the Atom machines, perfect for a vast range of industries such as: footwear, leather goods, furniture, automotive.

To satisfy any cutting need, the **Master 2185** can cut with 5- or 7-tool heads, which can be equipped with a wide range of cutting chucks, marking pen and other tools.

The perfect parallelism between knife and working surface grants high cutting accuracy.

#### <sup>1</sup>·FlashCut 2185 Master

The cutting and punching speed, applied to **two independent** heads, allows high output.

The 2185 Master can cut multi-layer materials thanks to the double-pincer system with removable mobile pincer. Unloading the synthetic materials is fast and easy, thank to an innovative photocells system.