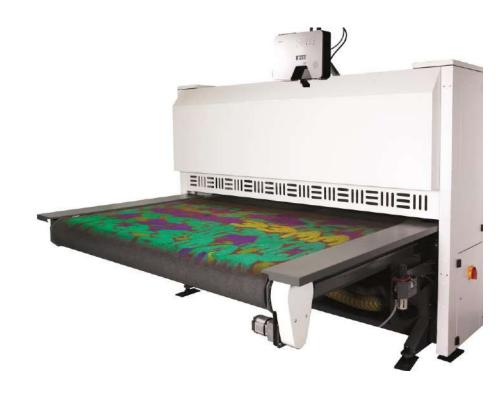

## 3. FlashCut 2185 Master High Brightness Projectors

The High brightness overhead projectors assure a clear visualization of any material or color in any environment.

The software managing the back projectors can project different colors on different pieces/sizes, to ease the picking up.