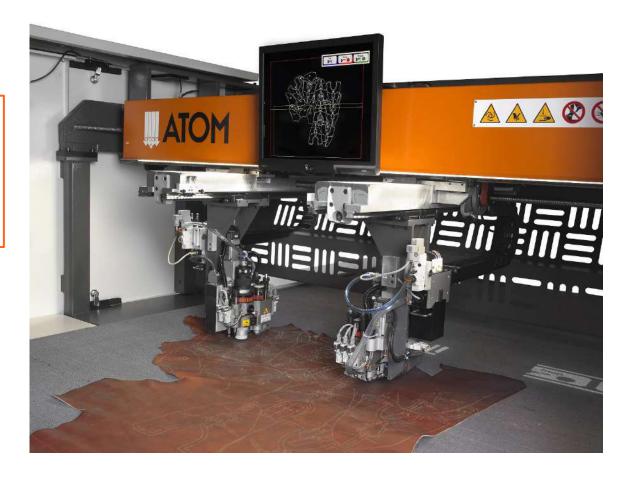

# For leather and Man-made Materials FlashCut Master 2185

The all-new **FlashCut 2185 Master** is an **all-purpose solution** to cut both leather and man-made materials. Its high manufacturing quality, low-noise and ultimate technological contents make the FlashCut Master one of the most versatile models among the Atom machines, perfect for a vast range of industries such as: footwear, leather goods, furniture, automotive.

To satisfy any cutting need, the **Master 2185** can cut with 5- or 7-tool heads, which can be equipped with a wide range of cutting chucks, marking pen and other tools.

The perfect parallelism between knife and working surface grants high cutting accuracy.

#### <sup>1</sup>·FlashCut 2185 Master

The cutting and punching speed, applied to **two independent** heads, allows high output.

The 2185 Master can cut multi-layer materials thanks to the double-pincer system with removable mobile pincer. Unloading the synthetic materials is fast and easy, thank to an innovative photocells system.