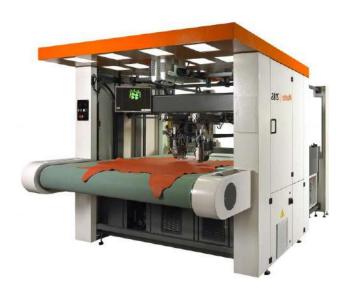

#### <sup>1</sup>·FlashCut 2185 Master

The cutting and punching speed, applied to **two independent** heads, allows high output.

The 2185 Master can cut multi-layer materials thanks to the double-pincer system with removable mobile pincer. Unloading the synthetic materials is fast and easy, thank to an innovative photocells system.