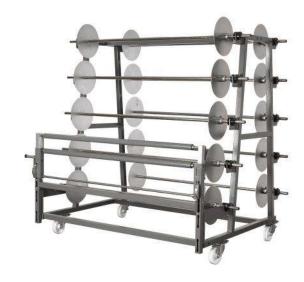

#### <sup>1</sup>·FlashCut 2185 Master

Roll holders of different sizes and capacities useful for processing both single and multilayer sheet materials are available to facilitate the loading operations.