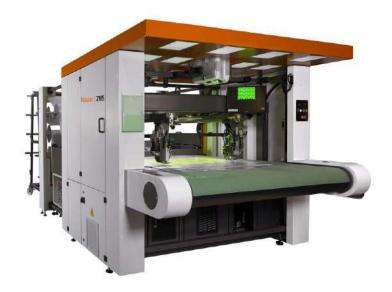

# For leather and Man-made Materials FlashCut Master 2185

The all-new **FlashCut 2185 Master** is an **all-purpose solution** to cut both leather and man-made materials. Its high manufacturing quality, low-noise and ultimate technological contents make the FlashCut Master one of the most versatile models among the Atom machines, perfect for a vast range of industries such as: footwear, leather goods, furniture, automotive.

To satisfy any cutting need, the **Master 2185** can cut with 5- or 7-tool heads, which can be equipped with a wide range of cutting chucks, marking pen and other tools.

The perfect parallelism between knife and working surface grants high cutting accuracy.

#### <sup>1</sup>·FlashCut 2185 Master

The cutting and punching speed, applied to **two independent** heads, allows high output.

The 2185 Master can cut multi-layer materials thanks to the double-pincer system with removable mobile pincer. Unloading the synthetic materials is fast and easy, thank to an innovative photocells system.