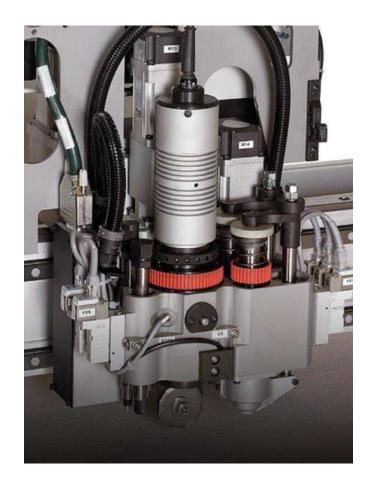

## 5. FlashCut 2185 Master Automatic Setting of the Cutting Height

Less wear of the cutting belt thank to knife checking at regular intervals. The monitoring of the knife use is simplified thanks to the machine reporting system.