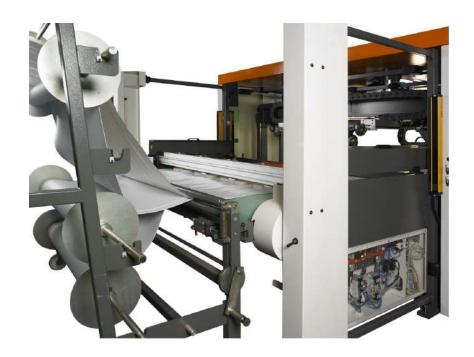

#### <sup>1</sup>·FlashCut 2185 Master

Roll holders of different sizes and capacities useful for processing both single and multilayer sheet materials are available to facilitate the loading operations.

#### <sup>1</sup>·FlashCut 2185 Master

The cutting and punching speed, applied to **two independent** heads, allows high output.

The 2185 Master can cut multi-layer materials thanks to the double-pincer system with removable mobile pincer. Unloading the synthetic materials is fast and easy, thank to an innovative photocells system.