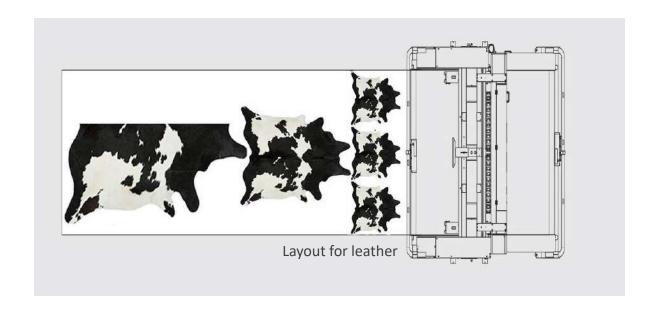

#### <sup>1</sup>·FlashCut 2185 Master

Roll holders of different sizes and capacities useful for processing both single and multilayer sheet materials are available to facilitate the loading operations.