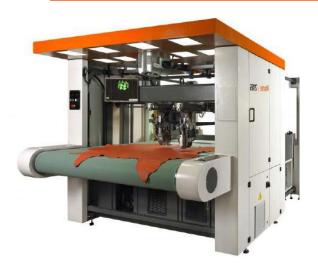

# For leather and Man-made Materials FlashCut Master 2185

The all-new **FlashCut 2185 Master** is an **all-purpose solution** to cut both leather and man-made materials. Its high manufacturing quality, low-noise and ultimate technological contents make the FlashCut Master one of the most versatile models among the Atom machines, perfect for a vast range of industries such as: footwear, leather goods, furniture, automotive.

To satisfy any cutting need, the **Master 2185** can cut with 5- or 7-tool heads, which can be equipped with a wide range of cutting chucks, marking pen and other tools.

The perfect parallelism between knife and working surface grants high cutting accuracy.

#### <sup>1</sup>·FlashCut 2185 Master

The cutting and punching speed, applied to **two independent** heads, allows high output.

The 2185 Master can cut multi-layer materials thanks to the double-pincer system with removable mobile pincer. Unloading the synthetic materials is fast and easy, thank to an innovative photocells system.