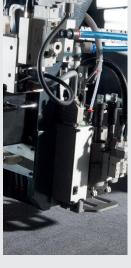

## PINCH-GRAB PINCERS

Covered by international patent, the "pinch and grab" feeding system assures maximum material fixing. The back movable pincer assures maximum feeding accuracy while the front one is fix and together with vacuum system grants the perfect material fixing during cutting, even with high speed operation and multilayer processing.