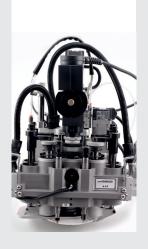

## 5- OR 7-TOOL CUTTING HEAD

To satisfy any cutting need, the Speedy tables can cut with 5- or 7-tool heads, which can be equipped with a wide range of cutting chucks, marking pen and 3 or 5 punching tools, adjustable and rotating, with high punching frequency. The powerful Venturi system can be fitted for cutting scraps suction.