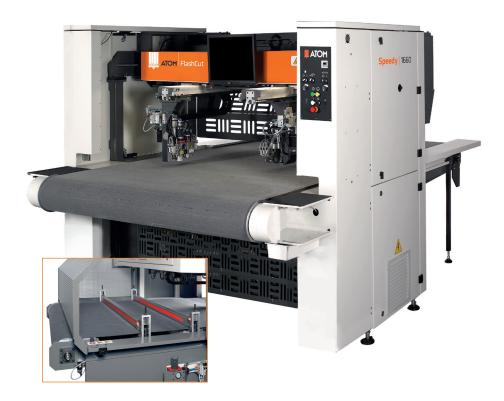

# FlashCut Speedy 1660 BP and 2160 BP

HIGH PRODUCTION KNIFE CUTTING SYSTEMS

The "pinch and grab" feeding system together with the well-known cutting power and the double head make the **BP models perfect** to cut large batches of man-made materials, in single or multiple-layers. Designed to obtain maximum output and efficiency, they are perfect for footwear and leather goods industry.

## PINCH-GRAB PINCERS

Covered by international patent, the "pinch and grab" feeding system assures maximum material fixing. The back movable pincer assures maximum feeding accuracy while the front one is fix and together with vacuum system grants the perfect material fixing during cutting, even with high speed operation and multilayer processing.

## 5- OR 7-TOOL CUTTING HEAD

To satisfy any cutting need, the Speedy tables can cut with 5- or 7-tool heads, which can be equipped with a wide range of cutting chucks, marking pen and 3 or 5 punching tools, adjustable and rotating, with high punching frequency. The powerful Venturi system can be fitted for cutting scraps suction.