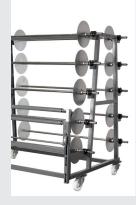

#### FEEDING SYSTEMS

To ease the loading and feeding operations optional devices are available to handle materials in rolls.

| CONFIGURATIONS                      |             |                         |                |                                  |                               |  |  |  |
|-------------------------------------|-------------|-------------------------|----------------|----------------------------------|-------------------------------|--|--|--|
| AVAILABLE MODELS<br>FLASHCUT SPEEDY |             | STANDARD<br>EQUIPMENT   |                | OPTIONS                          |                               |  |  |  |
|                                     |             | Projection picking area | Double pincers | Rolls feeder<br>(up to 10 rolls) | Front feeder<br>(single roll) |  |  |  |
|                                     |             |                         |                |                                  |                               |  |  |  |
| 1660 BP UP                          | 2160 BP UP  |                         | Х              | x                                | x                             |  |  |  |
| 1660 BP 2UP                         | 2160 BP 2UP | Х                       | Х              | X                                | х                             |  |  |  |